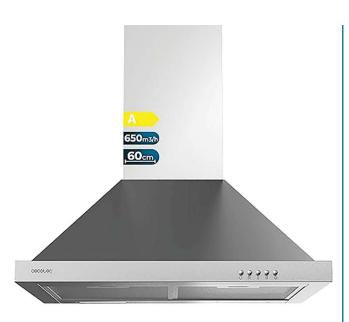

## CECOTEC HOOD BOLERO PYRAMIDAL INOX 60 CM

Model Number: CE2869

| KEY FEATURES:           |                            |
|-------------------------|----------------------------|
| Product Type:           | Wall-mounted Hood          |
| Colour:                 | Inox                       |
| Venting Method Options: | Recirculation & Extraction |
| Energy Rating:          | А                          |

| SPECIFICATIONS:            |                 |
|----------------------------|-----------------|
| Material of Hood Body:     | Stainless Steel |
| Control Type:              | Mechanical      |
| Annual Energy Consumption: | 36 kWh          |
| Air Flow:                  | 650 m³/h        |
| Noise Level:               | 61 dB           |
| Number of Speeds:          | 3               |
| Carbon Filters:            | 2               |
| Motor Power:               | 165 W           |
| LED Lighting:              | Yes             |
| Weight in KG:              | 11              |